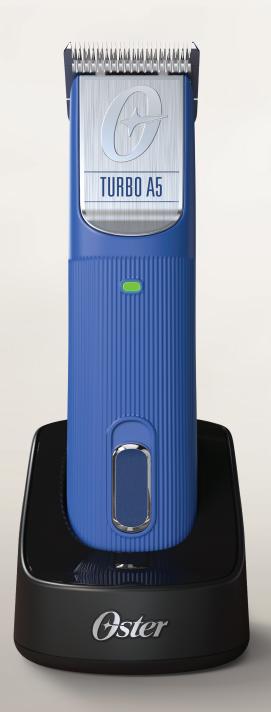

## CORDLESS TURBO A5

078005-210-050

## **BENEFITS**

- Cordless Heavy-Duty Detachable Blade Animal Clipper
- High-torque brushless motor cuts smoothly through thick coats without snags
- Automatic adaptive speed control for constant power regardless of coat type
- Removable lithium-ion battery with 80 minutes run time
- Ergonomic textured touch points for a comfortable, anti-slip grip
- Textured slider button for effortless one-handed operation
- Endless flexibility switch between cordless or corded operation
- High speed performance 3 speed settings delivering 2800 – 3200 – 3600 strokes per minute (SPM)
- High battery capacity 2900 MAH battery delivers 80 minutes run time and takes 100 minutes to recharge