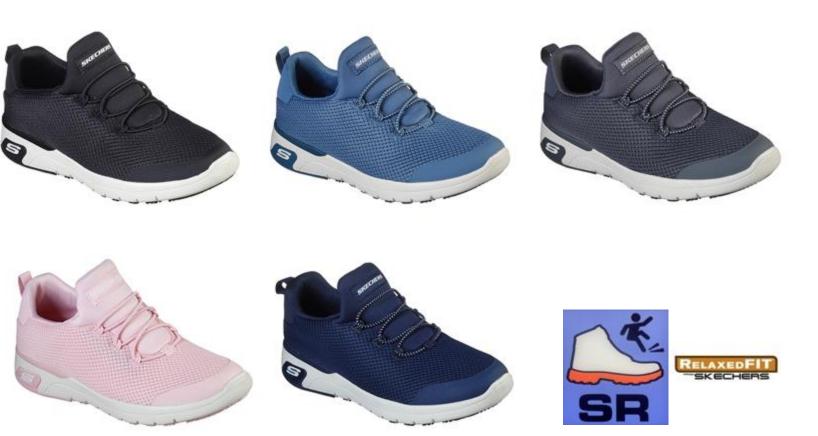

## Product Data Sheet

Product Code: 77281EC Colors: NVY / LTPK / BLU / CHAR / BKW Product Name: MARSING - WAIOLA Size Range: 5-11(H-9H)

Standard: EN ISO 20347:2012 Category: OB E SRC

## **Construction/Features and Benefits**

- **Occupational Footwear**
- Water and stain repellent treated fabric
- Soft smooth flat knit mesh fabric upper
- Nearly one piece fabric upper for added durability and comfort
- Smooth synthetic overlays at toe and heel panel Stretch laced front panel with stretch fabric panel for easy slip on fit
- Relaxed Fit<sup>®</sup> design for a roomy comfortable fit Memory Foam cushioned comfort insole
- Energy absorption around heel
- Slip resistance on ceramic tile floors with sodium lauryl sulfate
- Slip resistance on steel floors with glycerol **Upper**: Soft smooth flat knit mesh fabric upper **Midsole:** Lightweight flexible shock absorbing midsole
- Textured midsole side detail
- Outsole: Slip Resistant rubber traction outsole